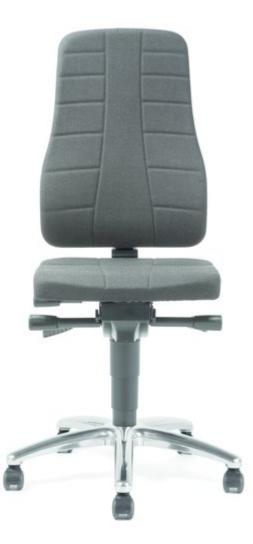

## **Treston Plus 40 BL ESD**

## The all-inclusive ergonomic package

| Product code              | C40BL-ESD |
|---------------------------|-----------|
| Width mm                  | 460       |
| Height mm                 | 600       |
| Height adjustment area mm | 450 - 600 |

| Max load kg                | 120                                                                       |
|----------------------------|---------------------------------------------------------------------------|
| ESD                        | Yes                                                                       |
| Suitable for cleanroom     | No                                                                        |
| Seat height adjustment     | Yes                                                                       |
| Seat tilt adjustment       | Yes                                                                       |
| Backrest height adjustment | Yes                                                                       |
| Upholstery                 | Fabric                                                                    |
| Base material              | Polished aluminium                                                        |
| Color name                 | Black                                                                     |
| Warranty years             | 10                                                                        |
| EAN-code                   | 4016849587592                                                             |
| Other                      | With conductive soft dual-wheel safety castors with load-sensitive brakes |