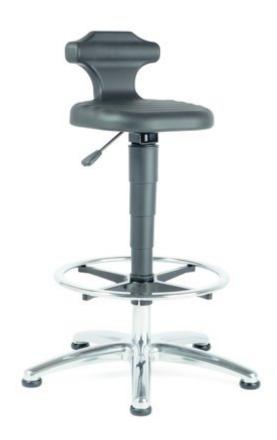

## Flex 19 PU ESD

For best support in standing work and combined workplaces

| Product code | C19PU-ESD |
|--------------|-----------|
| Width mm     | 360       |
| Depth mm     | 380       |
| Height mm    | 200       |

| Height adjustment area mm  | 510 - 780                                             |
|----------------------------|-------------------------------------------------------|
| Max load kg                | 120                                                   |
| ESD                        | Yes                                                   |
| Suitable for cleanroom     | No                                                    |
| Seat height adjustment     | Yes                                                   |
| Seat tilt adjustment       | No                                                    |
| Backrest height adjustment | No                                                    |
| Upholstery                 | Polyurethane                                          |
| Base material              | Polished aluminium                                    |
| Color name                 | Black                                                 |
| Warranty years             | 10                                                    |
| EAN-code                   | 4016849587752                                         |
| Other                      | High ESD version with foot ring and conductive glides |