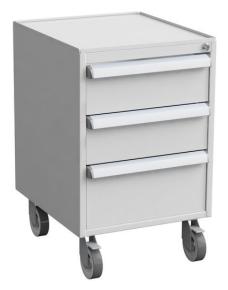

## Drawer unit 45/56-7, castors

Centrally locked high quality steel drawer units for storage of tools and small components.

| Includes drawers, pcs x height mm | 2x150, 1x200 |
|-----------------------------------|--------------|
| Product code                      | 60649307     |
| Drawer opening                    | 100          |
| Drawer max load kg                | 60           |
| Width mm                          | 450          |
| Depth mm                          | 520          |
| Height mm                         | 700          |
| Drawer unit frame                 | Castors      |
| ESD                               | Yes          |
| RAL code                          | RAL7035      |
|                                   |              |

| Color name                           | Light grey                                       |
|--------------------------------------|--------------------------------------------------|
| Warranty years                       | 5                                                |
| Available for the following products |                                                  |
| Drawer unit max load kg              | 150                                              |
| Frame material                       | Epoxy powder-coated steel                        |
| Other                                | Internal drawer dimensions 380 x 500 x90/190/290 |