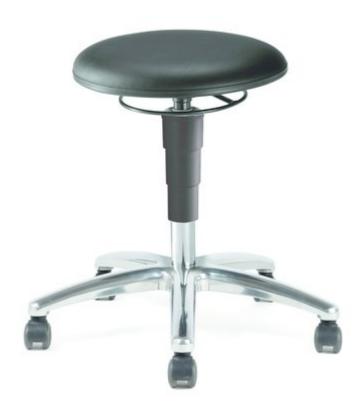

## **Stool 15 AL ESD**

Optimal assistance in workshop and heavy duty applications

| Product code              | C15AL-ESD |
|---------------------------|-----------|
| Width mm                  | 400       |
| Depth mm                  | 400       |
| Height adjustment area mm | 460 - 630 |

| Max load kg                | 120                                                                       |
|----------------------------|---------------------------------------------------------------------------|
| ESD                        | Yes                                                                       |
| Suitable for cleanroom     | No                                                                        |
| Seat height adjustment     | Yes                                                                       |
| Seat tilt adjustment       | No                                                                        |
| Backrest height adjustment | No                                                                        |
| Upholstery                 | Artificial leather                                                        |
| Base material              | Polished aluminium                                                        |
| Color name                 | Black                                                                     |
| Warranty years             | 10                                                                        |
| EAN-code                   | 4016849587714                                                             |
| Other                      | With conductive soft dual-wheel safety castors with load-sensitive brakes |